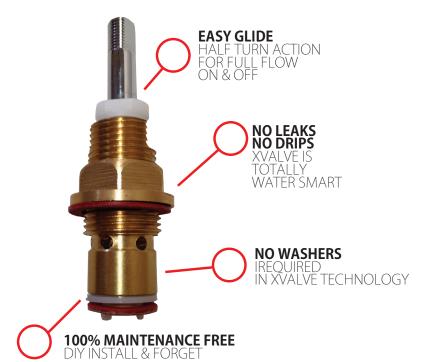

## **Valve**

- washer free!
- drip free!
- maintenance free!

**FULL FLOW SPINDLE** XV/1-104C

RRP \$21.00 **SUITS SHOWERS & BATH TAPS** 

**BASIN SPINDLE** X\/1-102H

RRP \$21.00 **SUITS** STANDARD BASIN **TAPS** 

WALL SPINDLE XV/1-100H

RRP \$21.00 SUITS STANDARD WALL TAPS

\* See xvalve.com.au for warranty details.

**AVAILABLE FROM DOUG SMITH SPARES** 

**GRANVILLE** Unit 1/28 Martha St t: (02) 8868 6700

**BURLEIGH HEADS** 2/23 Central Drive t: (07) 5522 0733