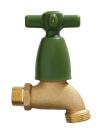

## XVALVE EASY GLIDE GARDEN TAPS ARE EASY TO INSTALL AND SUIT ALL STANDARD HOSE FITMENTS. XVALVE - THE SMARTEST ADDITION TO YOUR GARDEN!

COMPLETE **TAP 1/2"** XV7-C0001 RRP **\$24.50** 

COMPLETE **TAP 3/4"** XV7-C80001 RRP **\$29.00** 

\*HOSE CONNECTION THREAD 25MM (1" BSP)

**TAP** ONLY **1/2"** XV7-T0001 RRP **\$19.50** 

\*HOSE CONNECTION THREAD 19MM (3/4" BSP)

**TAP** ONLY **3/4"** XV7-T80001 RRP **\$19.50** 

\*HOSE CONNECTION THREAD 19MM (3/4" BSP)