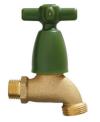

## XVALVE EASY GLIDE GARDEN TAPS ARE EASY TO INSTALL AND SUIT ALL STANDARD HOSE FITMENTS. XVALVE - THE SMARTEST ADDITION TO YOUR GARDEN!

COMPLETE **TAP 1/2"** XV7-C0001 RRP **\$24.50** 

COMPLETE **TAP 3/4"** XV7-C80001 RRP **\$29.00** 

\*HOSE CONNECTION THREAD 25MM (1" BSP)

**TAP** ONLY **1/2"** XV7-T0001 RRP **\$19.50** 

\*HOSE CONNECTION THREAD 19MM (3/4" BSP)

**TAP** ONLY **3/4"** XV7-T80001 RRP **\$19.50** 

\*HOSE CONNECTION THREAD 19MM (3/4" BSP)