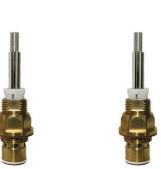

## **Valve**

- washer free!
- drip free!
- maintenance free!

**FULL FLOW SPINDLE** XV/1-104C

RRP \$21.00 **SUITS SHOWERS & BATH TAPS** 

**BASIN SPINDLE** X\/1-102H

RRP \$21.00 **SUITS** STANDARD BASIN **TAPS** 